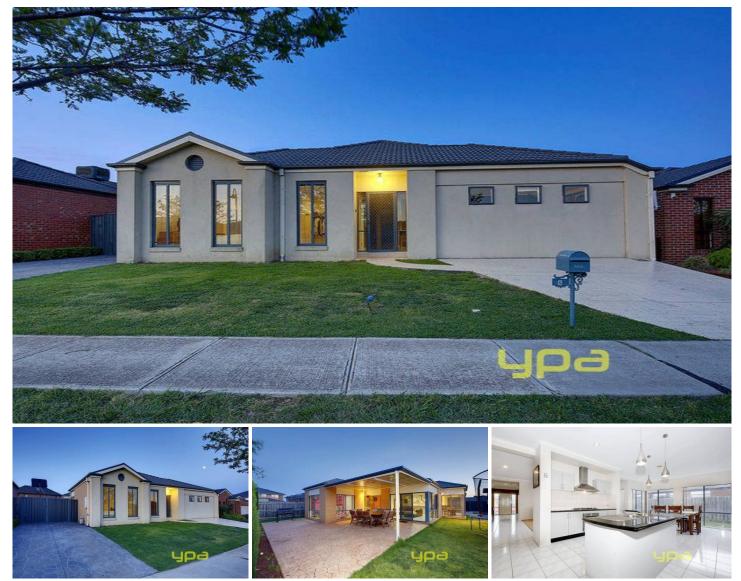

## 6 Mitchell Grove TAYLORS HILL VIC

Offering a well-appointed floor plan, designed with luxurious separate living zones, this family home will impress the fussiest of buyers.

Featuring entrance hall with tall ceilings leading to a formal lounge opposite open study, bright open kitchen with granite benchtops overlooking the spacious meals and family area. Comprising 4 bedrooms all with BIR's, master bedroom with WIR and ensuite.

Step out to an undercover entertainment area overlooking a generous backyard leaving plenty of room for the kids to play. All this sitting on great size allotment measuring approximately 601m2. Extras include ducted heating, evaporative cooling, dishwasher, double garage with internal access (currently converted into another living area/theatre room) and loads more. Only a stone throw

## 4 🛤 2 🚔 2 🖨

Land Size : 601 sqm View : https://www.ypa.com.au/7390959