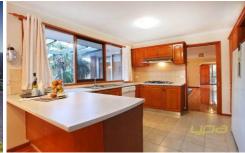

## 9 Kipling Place DELAHEY VIC

It's time to get your family into something they'll love. This complete package leaves no work to be done, just move in and enjoy. Sitting a generous allotment measuring approx. 814m2, offers 3 great sized bedrooms, master with ensuite and walk-in robe, spacious formal lounge at front, leading through to the sun-filled timber kitchen (equipped with new appliances, sink and tapware) adjoining open plan meals and second living zone.