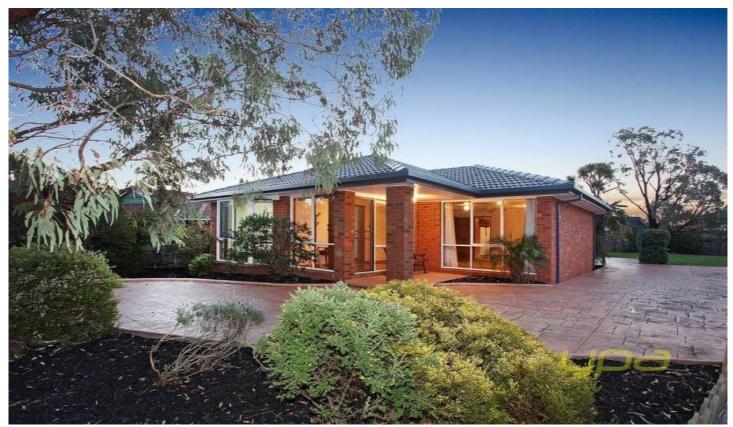

## 9 Kipling Place DELAHEY VIC

It's time to get your family into something they'll love. This complete package leaves no work to be done, just move in and enjoy. Sitting a generous allotment measuring approx. 814m2, offers 3 great sized bedrooms, master with ensuite and walk-in robe, spacious formal lounge at front, leading through to the sun-filled timber kitchen (equipped with new appliances, sink and tapware) adjoining open plan meals and second living zone.