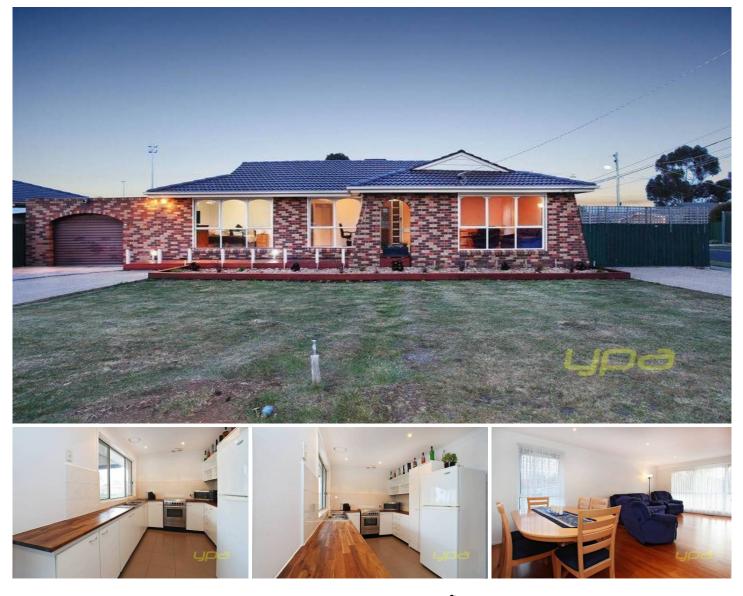

## 42 Tarella Drive KEILOR DOWNS VIC

If convenience is a top priority, you'll be captivated by this ideally located, neat family home. Complete from front to back, with no work left to be done, this spotless residence features 3 bedrooms all serviced by a central bathroom with spa bath.

On entrance you'll find the a bright open lounge/dining area which leads to an attractive kitchen with SS appliances, this overlooks the massive backyard fully equipped with a pergola, garden shed, and still plenty of yard space.

Includes ducted heating, evaporative cooling, electric rollershutters, floorboards, downlights, tandem double garage and loads more. All this set on a great sized allotment of approximately 686m2.

Situated within walking distance to local schools, parks,