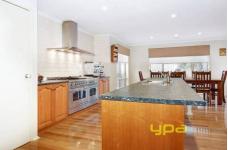

Offering 4 bedrooms, master bedroom on entrance with full ensuite and HIS/HER's walk in robe. Open formal lounge on entrance, leading to a kitchen complete with stainless steel appliances, (including ILVE double oven valued at approx. \$16,000.00) semi-walk in pantry and ample bench space. This overlooks the family/meals are and rumpus room.