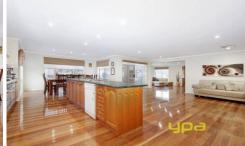

Offering 4 bedrooms, master bedroom on entrance with full ensuite and HIS/HER's walk in robe. Open formal lounge on entrance, leading to a kitchen complete with stainless steel appliances, (including ILVE double oven valued at approx. \$16,000.00) semi-walk in pantry and ample bench space. This overlooks the family/meals are and rumpus room.