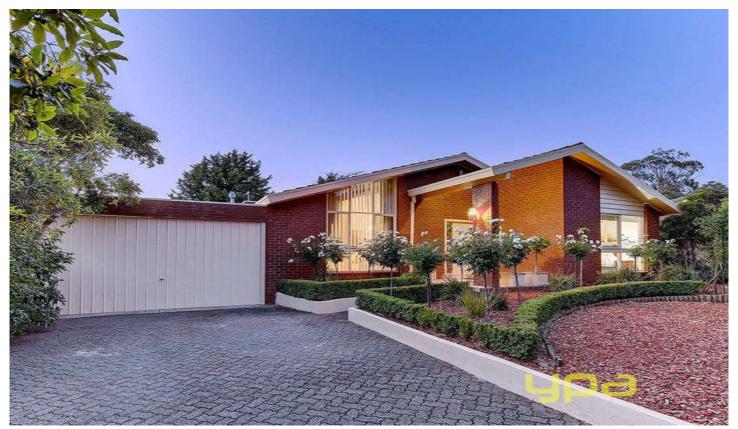

## 7 Bean Court KEILOR DOWNS VIC

Now it's time to turn the key, situated in a private & secured court, this classic features a decadent blend of style, comfort and luxury with a touch of sleek sophistication and European grandeur. Boasting a lavish layout, the home features elegant designer interiors enhanced by first class workmanship, top quality finishes and an abundance of natural light throughout. Comprising: Formal lounge & dining room, sun filled kitchen complete with butler's pantry, casual meals area overlooking the expansive family area. The main bedroom has ample robes and ensuite and 2 further bedrooms with built in robes and study. Other features include, triple garage, gas log fire place and a great entertaining area with landscaped gardens. Only walking distance to the train station & Keilor Downs Plaza.