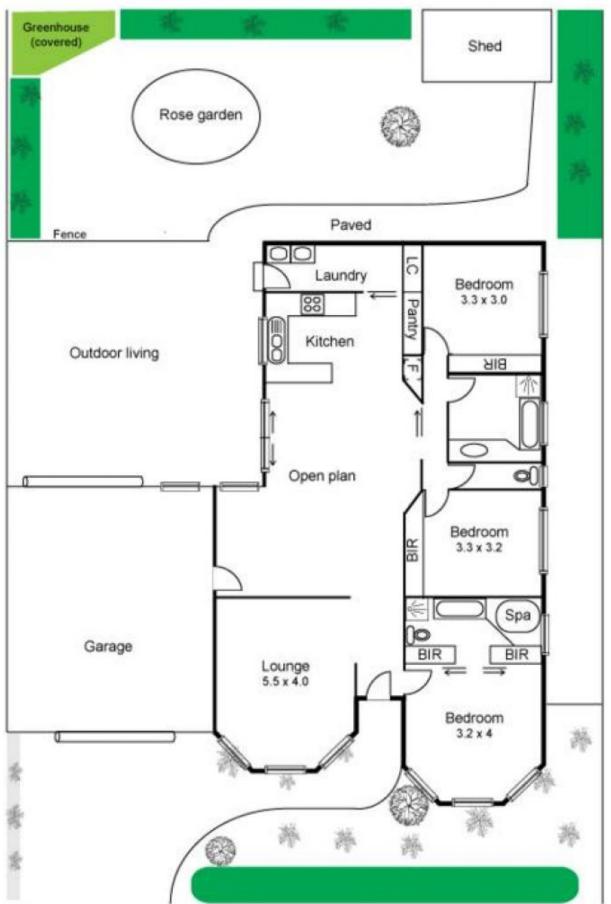

## **103 Community Hub HILLSIDE VIC**

This well appointed family home boasts a charming facade and a versatile floor plan. Features 3 bedrooms (all with BIR's), master with ensuite and walk-in robe, open formal lounge on entrance, generous kitchen with tiled adjoining meals and family area, looking out to the huge rear yard with manicured gardens.

Includes double garage with internal/rear access, heating, cooling, shed, water tank and loads more extras. This home is ready for you to move straight into with all the hard work done for you. Call for an inspection as you will not be disappointed.

3 🕮 2 🚰 2 🖨

Land Size: 675 sqm

View: https://www.ypa.com.au/7390977