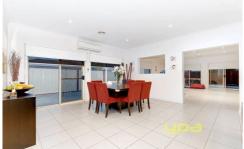

Offering 4 bedrooms, all with BIR's, master with WIR and ensuite. Open formal lounge on entrance leading to bright kitchen with SS appliances adjoining tiled dining and family area which overlooks a separate rumpus room.

Take a step outside to a beautifully landscaped yard with undercover entertaining area, perfect for entertaining all year round. Also featuring side access for a truck or boat.

Set on approximately 730m2 and full of extras such as 9ft