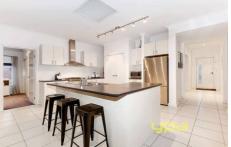

Offering 4 bedrooms, all with BIR's, master with WIR and ensuite. Open formal lounge on entrance leading to bright kitchen with SS appliances adjoining tiled dining and family area which overlooks a separate rumpus room.