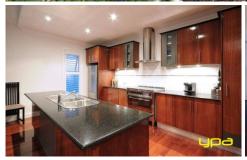

Quality Jarrah floors extend to open plan living and dining domains with a spacious gourmet kitchen boasting Granite bench tops, and quality European stainless steel appliances with French doors accessing an expansive outdoor undercover decked area with built in lighting.