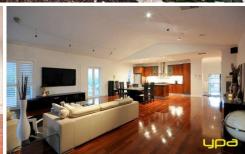

Quality Jarrah floors extend to open plan living and dining domains with a spacious gourmet kitchen boasting Granite bench tops, and quality European stainless steel appliances with French doors accessing an expansive outdoor undercover decked area with built in lighting.