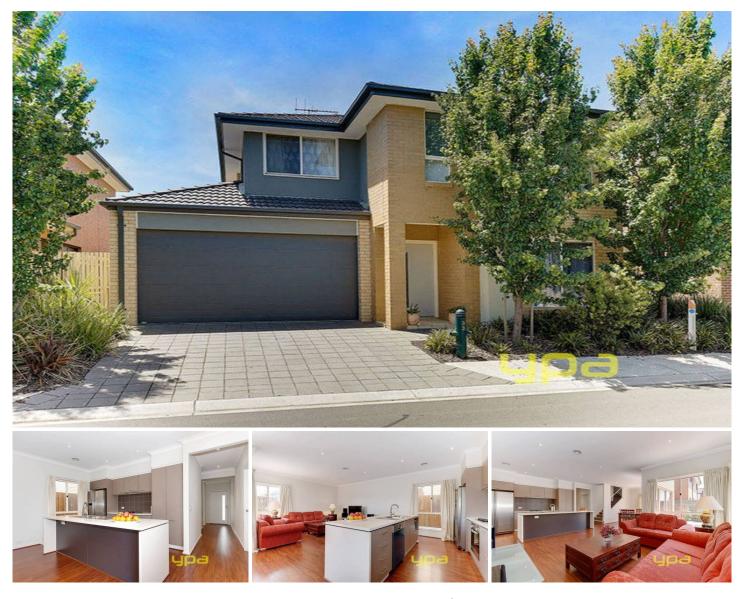

## **33 Eloura Circuit TAYLORS HILL VIC**

Featuring all the luxuries you want along with an optimal low maintenance lifestyle in this stylish townhouse situated close to all amenities such as parklands, schools, transport and shops. Tastefully appointed throughout, this abode features four good sized upstairs bedrooms all with built-in-robes, (master with walk-in, en-suite), central main bathroom with shower and bath and study nook area. Downstairs comprises a bright and spacious formal lounge area, kitchen and meals domain with gas appliances and dishwasher overlooking a light filled family area, good size laundry, and separate powder room complete this easy living floor plan. Extras include: gas ducted heating, evaporative cooling, double garage on remote and loads more. Start out in style and enquire today! 4 🛤 2 📛 2 🖨