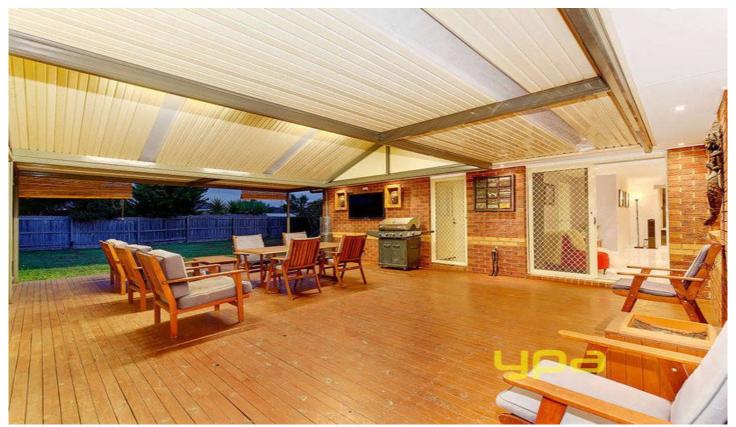

Take a step outside and enjoy the decked pergola for all year round entertaining, this overlooks a huge rear yard. Includes double garage, ducted heating, evaporative cooling, and loads more extras. With all the hard work already done, this home is guaranteed to impress the most fussiest of buyers.