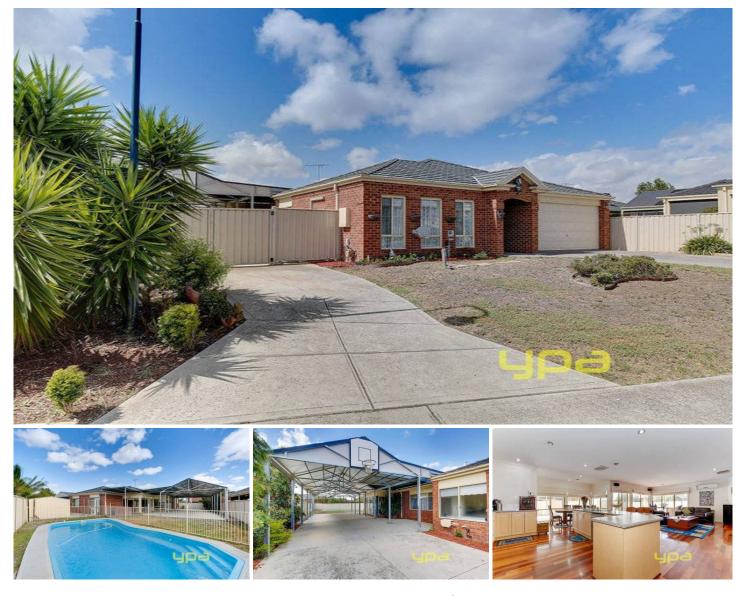

## 9 Highrise Court HILLSIDE VIC

With well over eight hundred square meters of land the property is comfortable in accommodating an impressive, big, family home that features four bedrooms, main with ensuite and walk in robes, study, formal lounge, a dining room and a modern, big, open plan kitchen, meals area and family living space plus a sparkling in ground pool, huge under cover entertaining area, substantial concrete paving and still have space for a garden and dog run. Includes ducted heating, evaporative cooling, double car garage with internal access via the study, a massive side drive and more.

## 4 🛤 2 🚰 2 🚘

Land Size: 853 sqm View: https://www.ypa.com.au/7390987