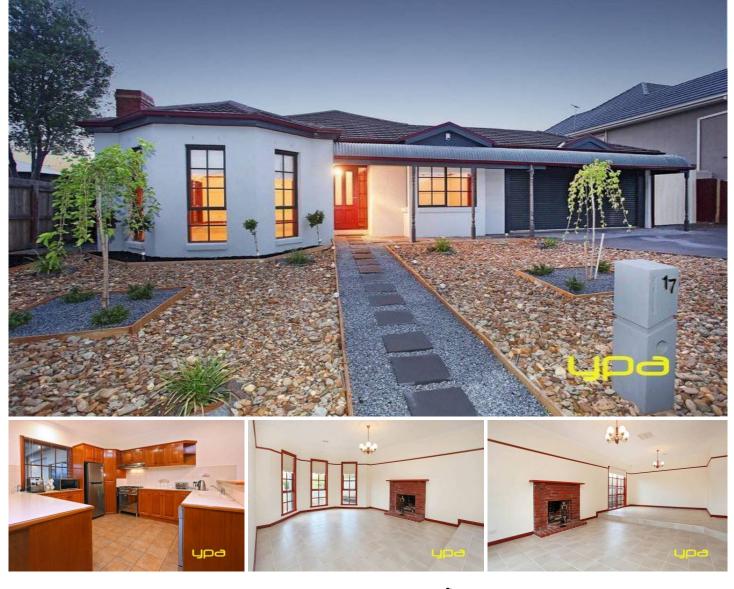

## 17 Honeyeater Crescent TAYLORS LAKES VIC

Nestled in a great part of the area this stunning family home is hard to top. This home has everything you need and more 3 great sized bedrooms 2 bathrooms master with ensuite and walk in robe a large lounge and dining as you walk in the front door leading through to a beautiful timber kitchen overlooking the meals family all opening out to a massive undercover outdoor entertaining area that can be used all year round for entertaining. Set in a fantastic pocket in Taylors Lakes this property is minutes' walk to WaterGardens shopping centre and public transport. Other features include heating and cooling remote garage and so much more. An inspection is a must. 4 🛤 2 🚔 2 🖨