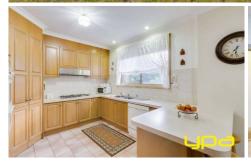

Well-presented and showcasing a flowing single level floor plan, this abode comprises of three bedrooms all with built-in-robes, master features walk-in and en-suite.

On entrance step into the open lounge complimented by cathedral ceilings leading to the bright kitchen with SS appliances adjoining the meals/family area, with sliding door accessing to covered pergola and large rear yard. Further features include huge double garage, ample storage space, evaporative cooling, split system, gas heater and loads more. So simply move in, re-arrange your