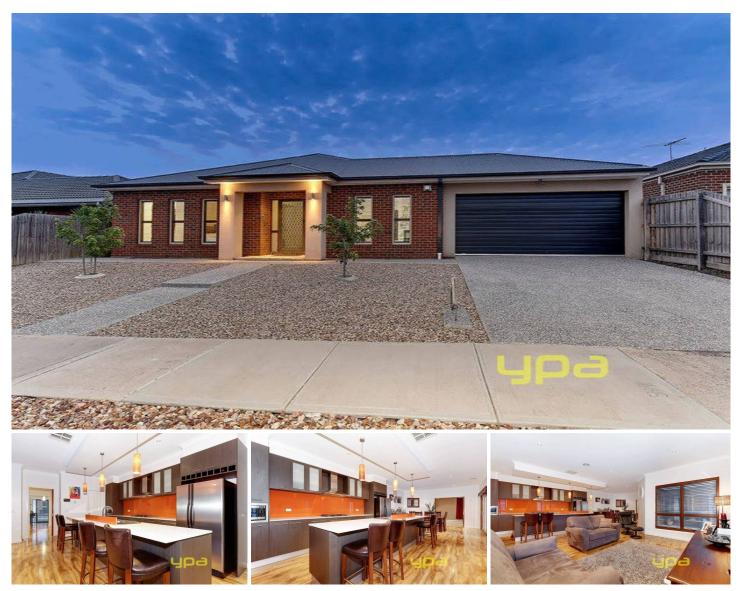

## 16 Bond Street TAYLORS HILL VIC

And situated on one of Taylors Hill's best streets, this spacious family home with quality fit-out offers a First Class lifestyle. The property consist of: 5 bedrooms plus an extra room that can be utilised as a study or formal lounge ensuite to master, kitchen is modern with island stone bench overlooking an open plan meals area/ family room which walks out to an alfresco and deep rear yard, a theatre room found at the rear offers further Family flexibility. Further features include: floorboards throughout, ducted heating, evaporative cooling, tall ceilings and more, all on a good size allotment of some 648m2 approx.

5 📭 2 ⋤ 2 🗬

Land Size: 648 sqm

View: https://www.ypa.com.au/7390991