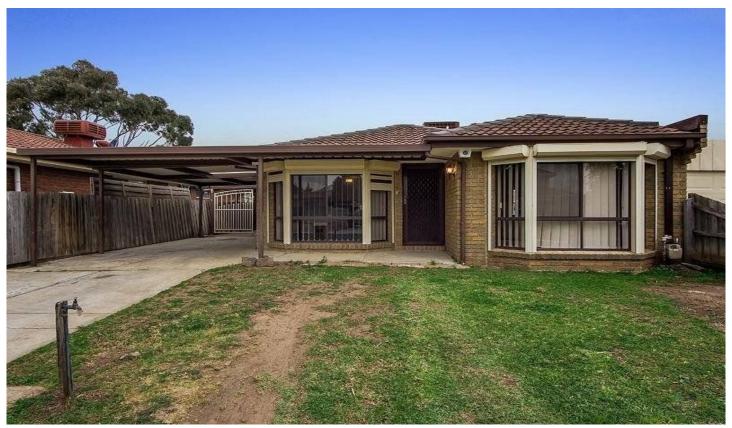

## 13 Themeda Court DELAHEY VIC

First home buyers, investors and retirees, that great value property you imagined is right here and ready to buy, and best of all its walking distance to schools, shops and public transport! Offering 3 bedrooms with BIR (master serviced by two-way bathroom), open living area on entrance leading through to well-appointed kitchen adjoining meals and family area

Other features include: gas heating, evaporative cooling, roller shutters and a long carport for 3 cars. Everything you've been looking for is all here in this practical family home. Inspect now!

3 📭 1 🚆 3 🗬

Land Size: 359 sqm

View: https://www.ypa.com.au/7390992