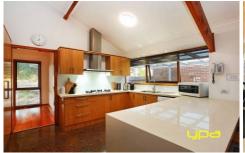

## 31 Copernicus Way KEILOR DOWNS VIC

Set in the heart of Keilor Downs within walking distance to shops schools and transport this newly renovated home will suit everything that your heart desires. This large two story home is fitted with almost every inclusion imaginable. From the moment you walk through the front door you will be struck by the large renovated kitchen that is finished with stone tops and quality cooking appliances. Downstairs has two separate living areas with beautiful polished concrete that gives it the WOW factor. Featuring 4 great sized bedrooms, two seperate master bedrooms with ensuite and walk in robes. One upstairs and one down stairs which is perfect for aging parents or the like, a separate retreat area that is ideal for teenagers. A huge garage that has enough room for cars and storage. Other features include heating, 2 split systems, dishwasher, intercom a pergola and so much more. This home doesn't come along very often so be quick to look as you don't want to miss out!