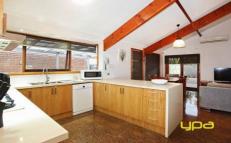

## 31 Copernicus Way KEILOR DOWNS VIC

Set in the heart of Keilor Downs within walking distance to shops schools and transport this newly renovated home will suit everything that your heart desires. This large two story home is fitted with almost every inclusion imaginable. From the moment you walk through the front door you will be struck by the large renovated kitchen that is finished with stone tops and quality cooking appliances. Downstairs has two separate living areas with beautiful polished concrete that gives it the WOW factor. Featuring 4 great sized bedrooms, two seperate master bedrooms with ensuite and walk in robes. One upstairs and one down stairs which is perfect for aging parents or the like, a separate retreat area that is ideal for teenagers. A huge garage that has enough room for cars and storage. Other features include heating, 2 split systems, dishwasher, intercom a pergola and so much more. This home doesn't come along very often so be quick to look as you don't want to miss out!