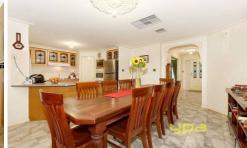

The home features three bedrooms main with full ensuite and walk in robes, bright Tasmanian Oak kitchen adjoining meals area that extends to a rumpus/ theatre room, overlooking the massive undercover outdoor entertaining area leading out to an in ground pool.