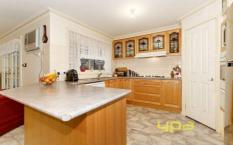

The home features three bedrooms main with full ensuite and walk in robes, bright Tasmanian Oak kitchen adjoining meals area that extends to a rumpus/ theatre room, overlooking the massive undercover outdoor entertaining area leading out to an in ground pool.