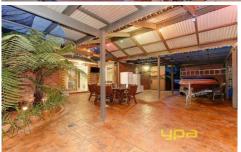

The home features three bedrooms main with full ensuite and walk in robes, bright Tasmanian Oak kitchen adjoining meals area that extends to a rumpus/ theatre room, overlooking the massive undercover outdoor entertaining area leading out to an in ground pool.