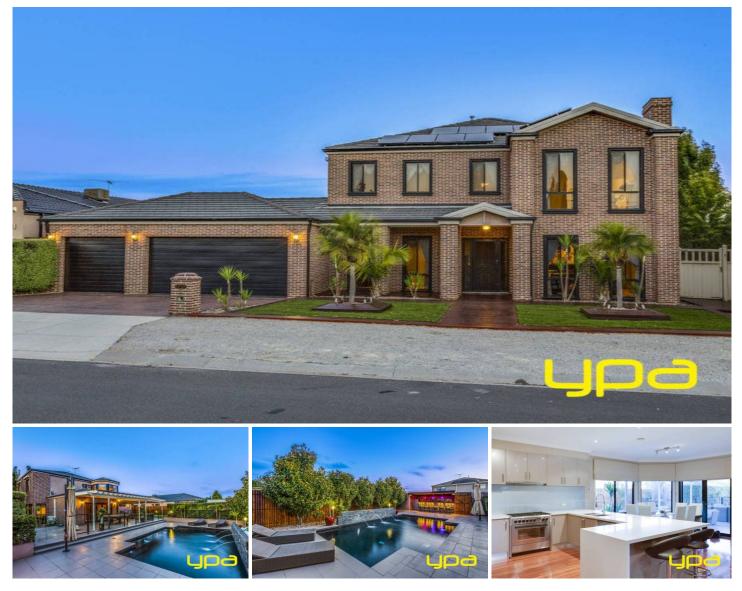

## 9 Windmill Rise HILLSIDE VIC

With 5 Car garage, Swimming Pool and standing proud on 958m2 land (approx). Beyond this you will be mesmerised by grandeur and palatial spaces throughout. 9 Windmill Rise is a breathtaking home that offers an enviable and exclusive lifestyle that exudes quality on every level. Downstairs comprises; magnificent entry hall, elegant combined formal living and dining room, study or separate sitting, stunning open plan kitchen area overlooking a 2nd to none pool area which is further highlighted by a bar area which will most certainly accommodate the largest of pool parties, an adjoining toilet/shower further compliments the surrounds. tropical oasis Upstairs features а rumpus/theatre room a palatial main bedroom offers a spacious walk in robe and luxurious ensuite and is complimented by 3 further bedrooms all with Built in Robes. The home offers every conceivable luxury you would expect. Includes evaporative cooling, ducted heating, solid

## 4 🛤 3 🚔 5 🚘

Land Size : 958 sqm View : https://www.ypa.com.au/7391000