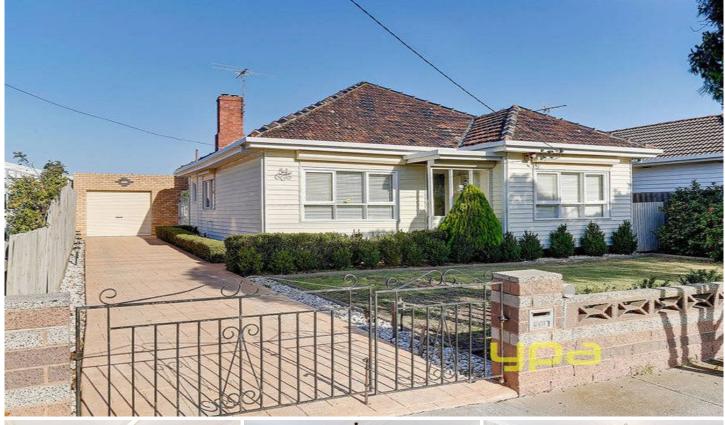

## **54 Esmond Street ARDEER VIC**

An ideal investment opportunity or a pleasant place to call home, Situated only minutes from local shops, schools, transport and freeway entrance (approx.12km to the Melbourne CBD), this excellent site offers loads of potential!

This well maintained family home features 3 bedrooms, formal lounge, central bathroom and an open kitchen and meals area.

All this on a great sized allotment measuring approximately 700m2. A charming solid home perfect for an owner occupier also offering a great rental potential whilst you seek approval from council.

Including soaring high ornate ceilings, side driveway leading to the lock up garage, shed, rollershutters, ducted

3 📭 1 🔓 2 🖨

Land Size: 700 sqm

View: https://www.ypa.com.au/7391002