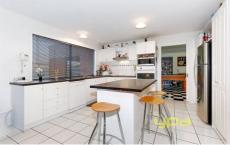

Offering 3 bedrooms with BIR (master with ensuite and WIR) plus a study/4th bedroom also with BIR's, on entrance step into the formal lounge complimented by cathedral ceilings and coonara, leading through to a bright kitchen with quality appliances adjoining meals and family area.