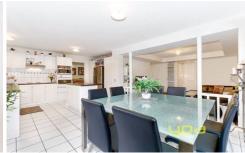

Offering 3 bedrooms with BIR (master with ensuite and WIR) plus a study/4th bedroom also with BIR's, on entrance step into the formal lounge complimented by cathedral ceilings and coonara, leading through to a bright kitchen with quality appliances adjoining meals and family area.