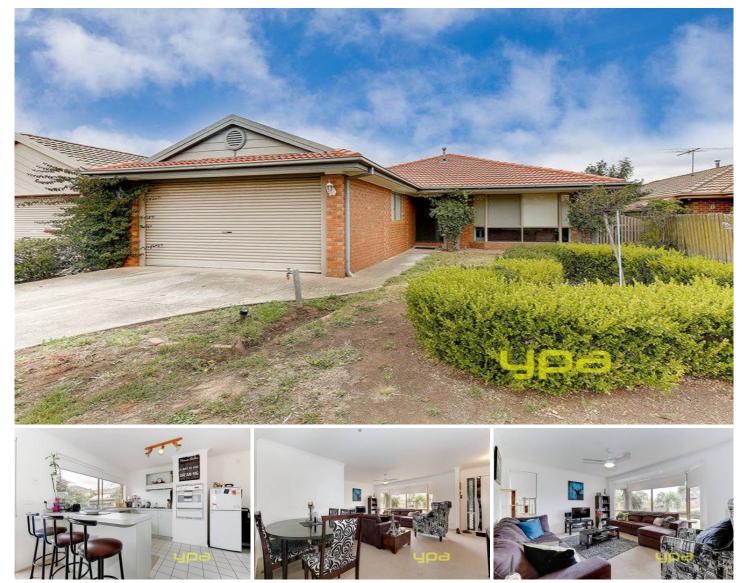

## **12 Cobb Junction SYDENHAM VIC**

If position, convenience and value are at the top of your checklist, then here's the one for you. Go for a short stroll, and within minutes you'll be at the local school, shops and on your way in a bus or train.

Offering 3 bedrooms (all with robes), master with ensuite, open lounge on entrance, leading to sun-filled kitchen with tiled meals and family area.

Includes a double garage, ceiling fans, decked outdoor area leading into good size rear yard and more. A must see property for any first home-buyer or investor looking for position as a priority. 3 🎮 2 🚔 2 🚔