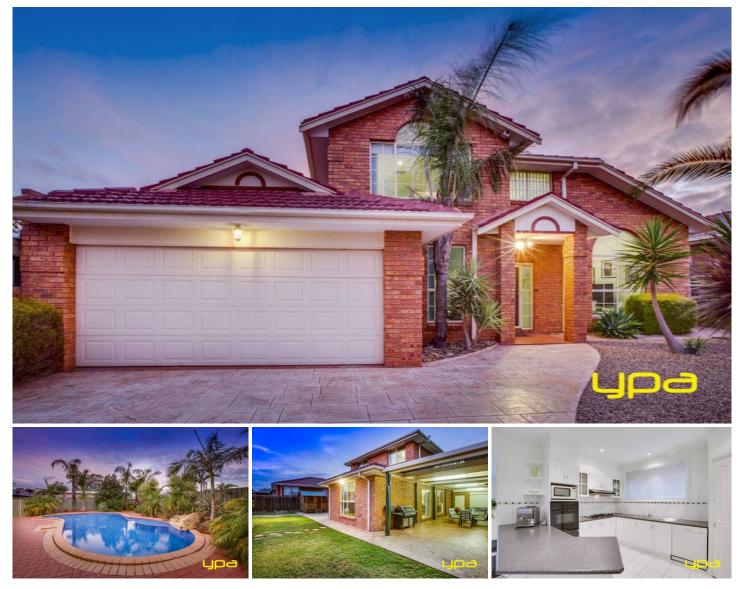

## 53 Parmelia Drive TAYLORS LAKES VIC

Offering their much loved Family home for the first time on one of Taylors Lake's finest streets. Comprises downstairs, bedroom 1, large formal living area, open plan kitchen, meals and family room which walk's out to a large covered entertaining zone which overlooks a fully tiled pool area for seamless enjoyment. Upstairs features: 3 Large Bedrooms, ensuite to master, light filled central bathroom, study or nook. Further features include: Ducted heating, evaporative cooling, downlights throughout, powder room, ducted vacuum, alarm, exceptional colour schemes throughout, drive through access which allows for further parking off street. All this on a large allotment of some 739m2 approx

## 4 🎮 2 🚔 2 🚔

Land Size : 739 sqm View : https://www.ypa.com.au/7391005