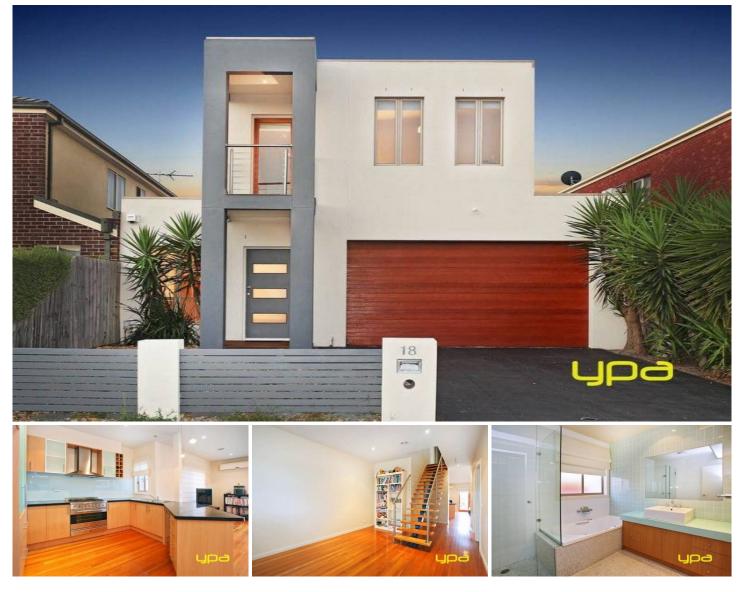

## **18 Marylou Court DELAHEY VIC**

This fabulous two-level home located in the heart of Delahey is the perfect choice for young family's first home owners or anyone alike with its versatile floor plan and quality features throughout.

Spacious and secure and only a short walk to Water Gardens town centre, parks, schools and football ovals. Filled with an abundance of light, with the stylish interior this property is ready for you to move in. Consisting of 3 bedrooms all with built in robes, master bedroom with ensuite/WIR. Stunning kitchen includes stone bench tops, quality stainless steel appliances, dishwasher and sunny open-plan living/dining area opening out to a private courtyard. High ceilings ducted heating, air-conditioning and double remote garage complete this low maintenance home. Simply move in and start living.