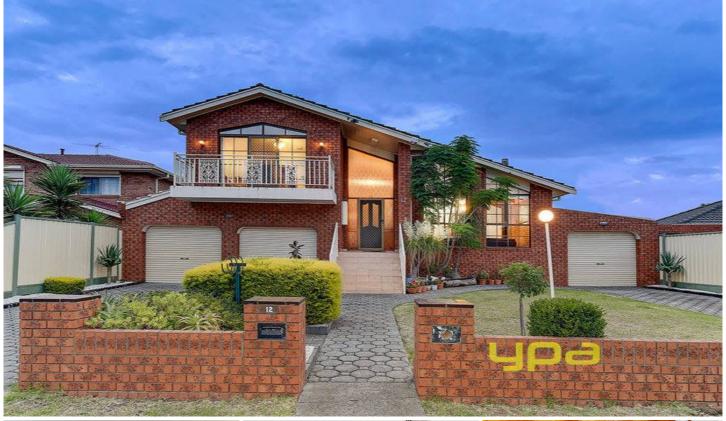

## 12 El Golea Mews KEILOR DOWNS VIC

A classic design in the heart of Keilor Downs set on approximately 652m2 of land sits this elevated family home standing tall amongst the rest.

Offering a practical floorplan with 3 levels of comfort, comprising a huge open formal lounge on entrance complimented by soaring high cathedral ceilings and separate dining area leading into the well renovated kitchen with SS appliances. Offering 3 bedrooms with BIR's, master with ENS and WIR. Lower level features a large separate rumpus room which can easily be used as a 4th bedroom.

Includes ducted heating, evaporative cooling, double garage with internal access plus dual driveway with 2nd single rollerdoor with rear undercover area, 10L watertank, shed (x2), outside toilet, balcony, wood fireplace, and the

3 2 3 3

Land Size: 652 sqm

View: https://www.ypa.com.au/7391012