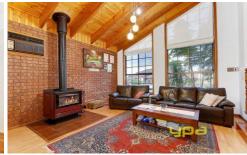

## 12 El Golea Mews KEILOR DOWNS VIC

A classic design in the heart of Keilor Downs set on approximately 652m2 of land sits this elevated family home standing tall amongst the rest.

Offering a practical floorplan with 3 levels of comfort, comprising a huge open formal lounge on entrance complimented by soaring high cathedral ceilings and separate dining area leading into the well renovated kitchen with SS appliances. Offering 3 bedrooms with BIR's, master with ENS and WIR. Lower level features a large separate rumpus room which can easily be used as a 4th bedroom.

Includes ducted heating, evaporative cooling, double garage with internal access plus dual driveway with 2nd single rollerdoor with rear undercover area, 10L watertank, shed (x2), outside toilet, balcony, wood fireplace, and the