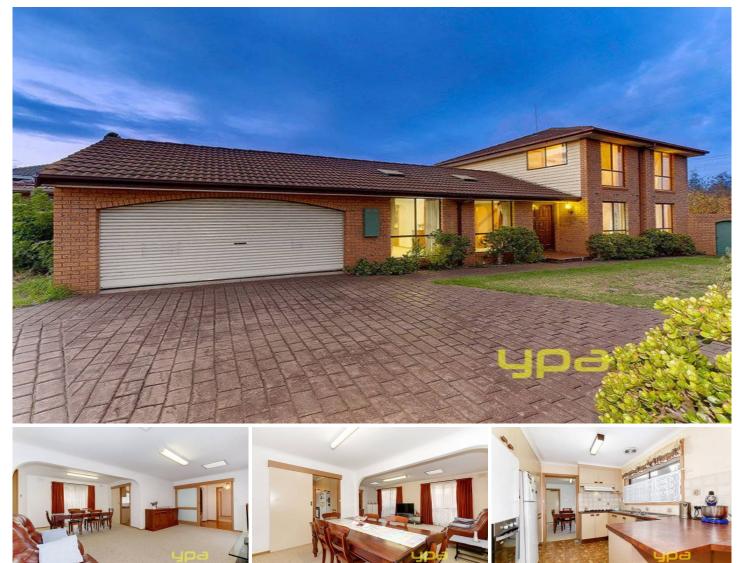

## 24 Pindari Avenue TAYLORS LAKES VIC

Only a short stroll to local shops, schools and public transport, this is a property not to be missed! Open L-shaped lounge on entrance leading to a bright kitchen with ss appliances adjoining meals/family area. Upstairs you'll find 3 bedrooms all with BIR's, master with ensuite and WIR. Downstairs features 4th bedroom with BIR's as you enter plus a generous rumpus or optional 5th bedroom at the rear. Step out to the massive backyard with covered paved entertainment area. Other features include double garage with internal access, ducted heating, split system cooling, dishwasher and loads more!

## 5 🛤 2 🚰 2 🚘

Land Size : 789 sqm View : https://www.ypa.com.au/7391016