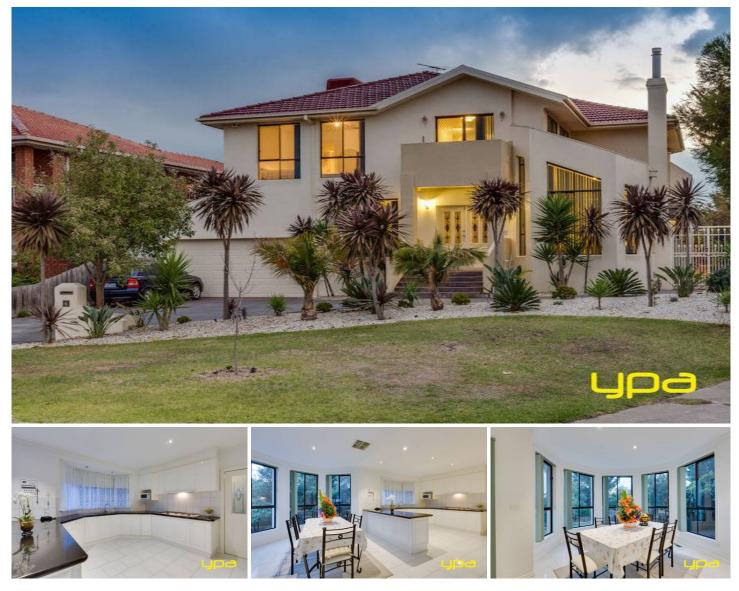

## 44 Marriot Road KEILOR DOWNS VIC

It is ALWAYS an honour when representing a seller, In particular when the seller is offering their much LOVED family home for the first time. Standing proud on 670m2 approx, this magnificent family home comprises internally: spacious living/dining room, 4 large bedrooms (Master With Full Ensuite), plus study well fitted kitchen/meals and family area which walks out to a large deep rear yard. Includes: quality fittings, ducted heating/ evaporative cooling, renovated central bathroom, internal access, ample storage, 3 bathrooms and more. Strolling distance to all local shopping facilities, parks, schools, bus stops and other required amenities.