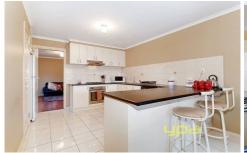

Features 3 bedrooms, master with walk in robe and ensuite, spacious lounge room opposite decked courtyard area, central bathroom, bright kitchen adjoining meals area overlooking a decked pergola and tidy rear yard, perfect for low maintenance entertaining.