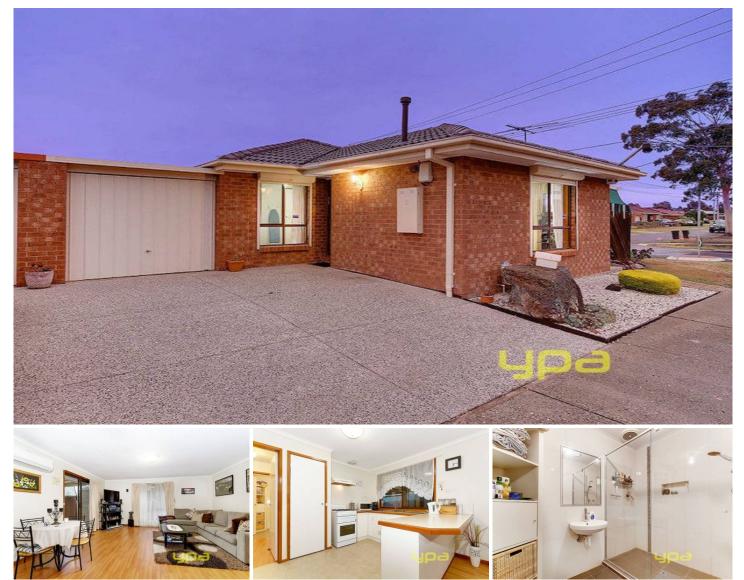

## 1/139 Kurung Drive KINGS PARK VIC

A great investment, delightful downsizing opportunity or first home buyer beginning, this 2 bedroom home finds itself in a desirable location.

Open lounge on entrance adjoining kitchen and meals area. Both bedrooms with ceiling fans, built in robes serviced by a central renovated bathroom. Step out to the enclosed pergola area, perfect for entertainment all year round.

Positioned so close to everything like: local schools, shops, public transport and major roads. Includes split system, roller shutters, shed joined with single car garage and loads more. Try and find better value you'll be back to buy this!