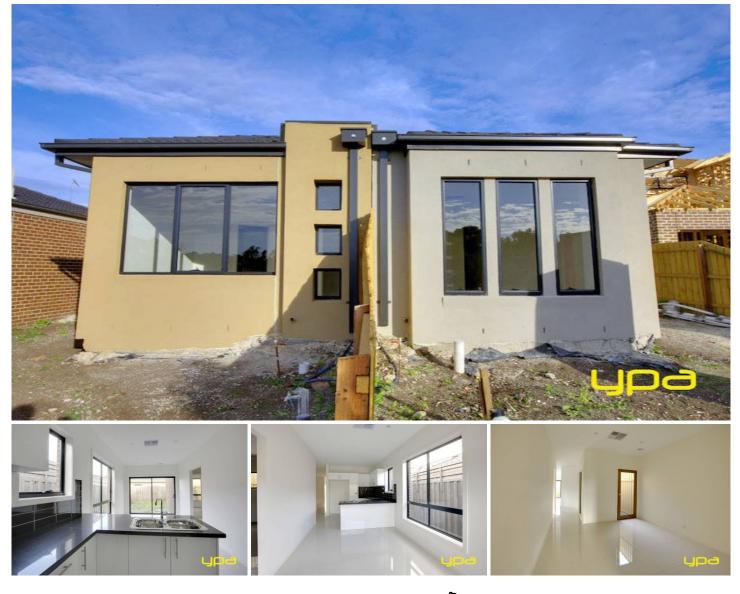

## 31 Lydgate Terrace EPPING VIC

Both units are identical and have been built to exacting standards. Featuring 2.7m ceilings throughout, 3 large bedrooms (ensuite to master), light filled central bathroom, study or lounge area which walks out to a small bay area, open plan kitchen area with stone bench tops and quality appliances overlooks a generous size meals area. Further features include: single remote garage with internal access, porcelain tiles, evaporative cooling, ducted heating, downlights throughout. All this in a court location overlooking parklands. 3 🛤 2 🚰 1 🚘