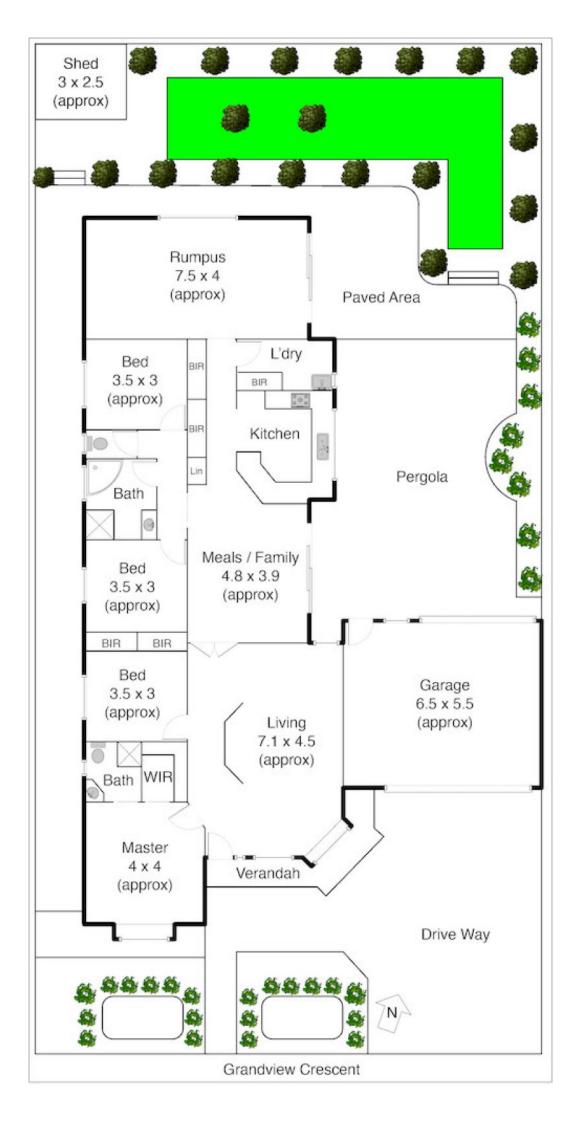

## **47 Grandview Crescent HILLSIDE VIC**

Located in the highly sought after 'Bellevue' estate and built to exacting standard, this classic Federation style home features only the best quality throughout that will have you captivated from the moment you enter. Main bedroom with full ensuite and WIR, three generous size additional bedrooms with built in robes. Comprises a huge open plan family living area, well equipped kitchen opening to good size meals area that can comfortably accommodate an eight-seater table and still offer plenty of room to move about complete with a massive rumpus at the rear of the property. Step out to the bright & spectacular undercover outdoor entertaining area, surrounded by beautifully landscaped gardens all on some 629m2 approx of land. Other features include gas ducted heating, evaporative cooling, alarm, remote double garage with drive through access & more.