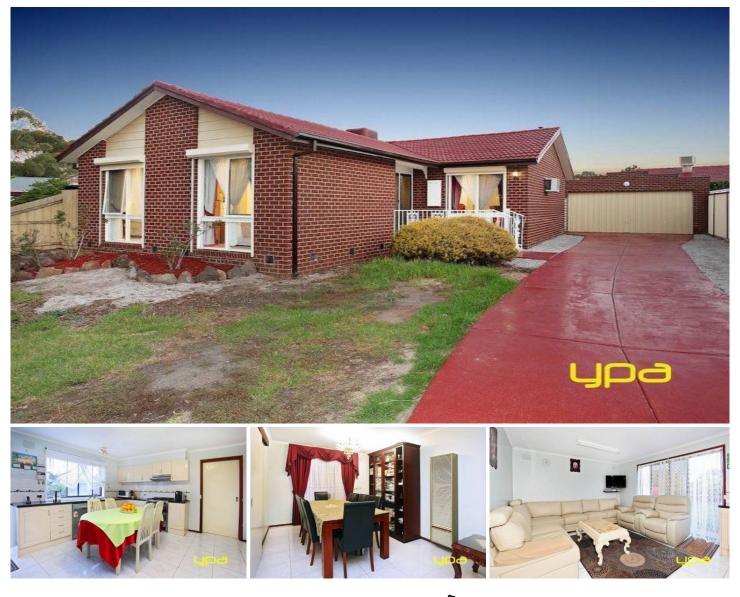

## **13 Antwerp Drive KEILOR DOWNS VIC**

An exciting opportunity awaits the lucky buyer of this generous family home, located only minute from local shops, schools and public transport.

On entrance step into the open L-shaped lounge/dining area which leads to an attractive kitchen with SS appliances adjoining meals/2nd family area, this overlooks the massive backyard with plenty of yard space. Featuring 3 bedrooms serviced by a central bathroom.

Including ducted heating, evaporative cooling, rollershutters, dishwasher, double garage plus loads of car accommodation on the lengthy driveway and much more. All this set on a great sized allotment of approximately 714m2 with the potential to develop/subdivide (STCA). Enquire Today!

## 3 🛤 1 🚰 2 🚘

Land Size : 714 sqm View : https://www.ypa.com.au/7391028