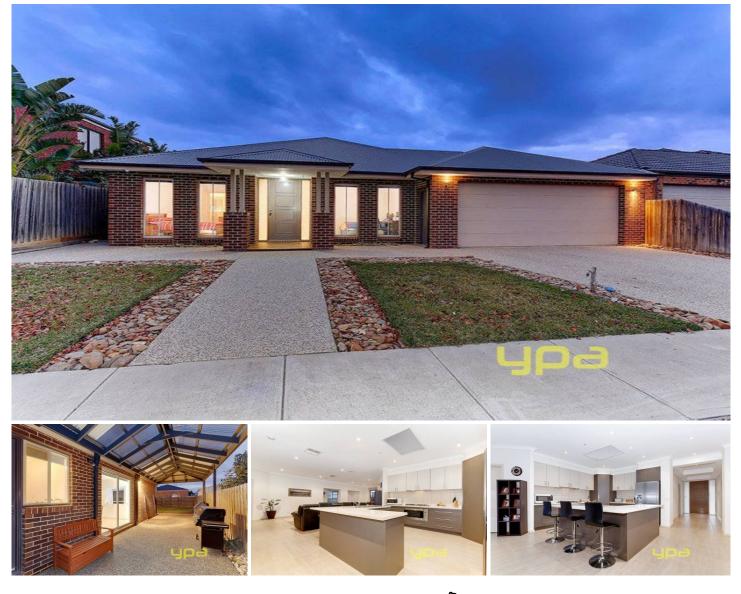

## 21 Dorcas Lane TAYLORS HILL VIC

Sitting on 680m2 (approx.) block of land and complete from front to back, this modern family home offers everything your family could want. Step inside and find 4 generous bedrooms, plus study/theatre room, grand master bedroom with walk-in robe and full ensuite.

The open-plan living zone features a quality kitchen with stone benchtops, SS appliances and soft close cabinetry overlooking the meals/family area plus a rumpus room at the rear.

Step out to the undercover entertainment area with low maintenance exposed aggregate concrete looking out to a generous yard leaving plenty of room for the kids to play.

Extras include ducted heating, evaporative cooling, ducted vac, ample storage, 3 toilets, high ceilings, alarm,