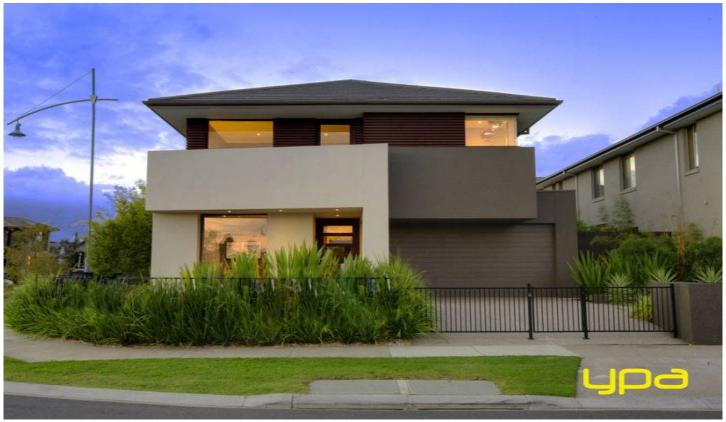

## 18 Peppermint Grove TAYLORS HILL VIC

This exquisite 40 square (approx) residence reaches extravagant heights of lifestyle and luxury. Offering a lavish ensemble of endless living and entertaining options to suit everyone. Fully appointed kitchen with quality appliances, stone bench tops and plenty of cupboard and pantry space, spacious dining/lounge leading to an alfresco area which walks out to a fully paved yard. Upstairs the Master suite enjoys Walk In Robes, ensuite complete with balcony, second, third & fourth bedrooms all with walk in robes. Features include evaporative cooling/ducted heating, gas fire place, split system, alarm & double garage with internal access. This captivating residence is situated in one of the areas fastest growing suburbs. Land: 460m2 approx.