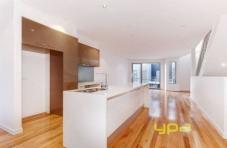

## 8/25 Boathouse Drive CAROLINE SPRINGS VIC

The ultimate low maintenance lifestyle awaits with this spectacular ultra modern triple storey.

- \* Offering 3 bedrooms (BIR's) + study.
- \* Master bedroom comprises WIR & ensuite.
- \* Front courtyard
- \* Large open plan kitchen/meals/family area with balcony.
- \* Separate lounge room.
- \*Timber flooring.
- \* Heating & cooling.
- \* High ceilings.
- \* Dishwasher, 900mm SS kitchen appliances
- \* Caesar stone bench tops.
- \* Semi frameless shower screens.
- \* Double remote garage with internal access.
- \* Prime position, minutes to CS town centre, transport, schools & lakes.