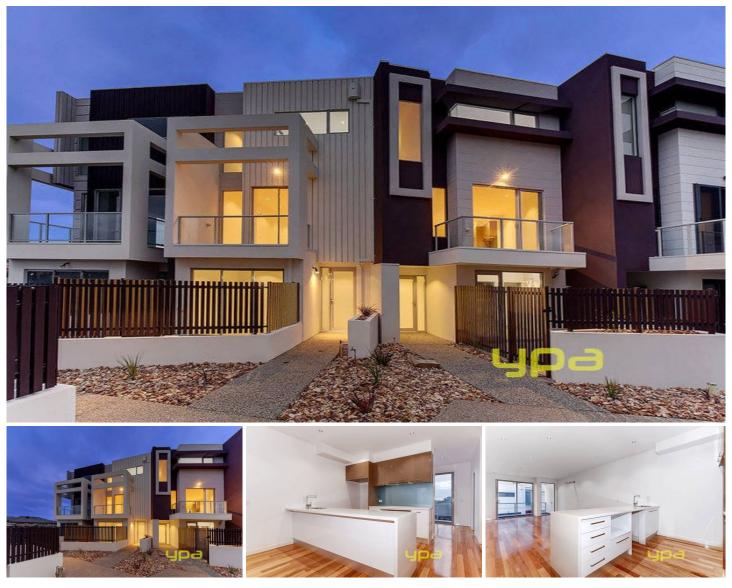

## 7/25 Boathouse Drive CAROLINE SPRINGS VIC

This property boasts of all the right features for prosperous growth. Inspect today!

- \* Offering 3 bedrooms (BIR's) + study
- \* Master bedroom comprises WIR & ensuite
- \* Front courtyard
- \* Large open plan kitchen/meals/family area with balcony
- \* Separate lounge room
- \* Heating & cooling
- \* high ceilings
- \* Dishwasher, 900mm s/s kitchen appliances
- \* Caesar stone bench tops, semi frameless shower screens.
- \* Double remote garage with internal access
- \* Perfectly positioned, minutes to CS town centre, transport, schools & lake
- \* Full plans & inclusions available upon request

## 3 🎮 2 🚔 2 🚔

Price : \$ 460,000 View : https://www.ypa.com.au/7391033