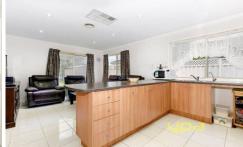

## 9 Lorraine Court HILLSIDE VIC

Situated in a quiet, friendly pocket of Hillside, and only a short stroll to schools, bus stops, local shops and more, it's the property built with a young family in mind or even the astute investor. Offering 3 bedrooms with built in robes, master with WIR & ENS. On entrance, step into the large tiled open lounge area which leads to the dining and sun-filled kitchen adjoining the family area. Sitting on a generous allotment measuring approximately 539m2 leaving a massive backyard.

Other features include ducted heating, evaporative cooling, single garage with internal access, SS appliances and much more This one won't last long, book an inspection today!

3 📭 2 🖺 1 🗬

View: https://www.ypa.com.au/7391039