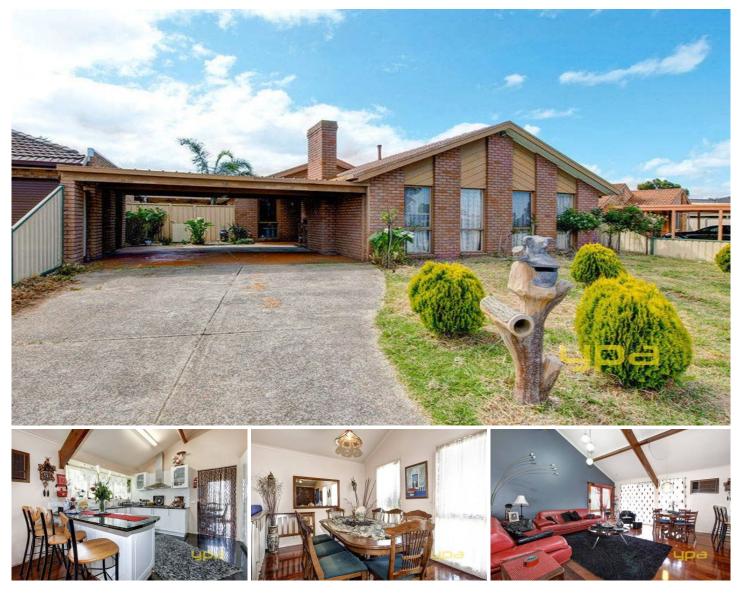

## 28 Morcambe Crescent KEILOR DOWNS VIC

A home in a great location with easy access to all that Keilor Downs has to offer, from schools, public transport, Keilor Downs Plaza, shops and much more. This generous four-bedroom home offers space for the growing family, with roomy, warm and inviting living zones. The separate formal lounge room is at the front of the property and a formal dining area flows into a large updated kitchen with plenty of cupboards and bench space overlooking open meals and family area enhanced by cathedral ceilings and timber floorboards throughout. Step outside to its enclosed pergola perfect for entertaining all year round complete with additional kitchen. Includes gas ducted heating, cooling, ceiling fans and a large double carport. 4 🛤 2 🚔 2 🖨