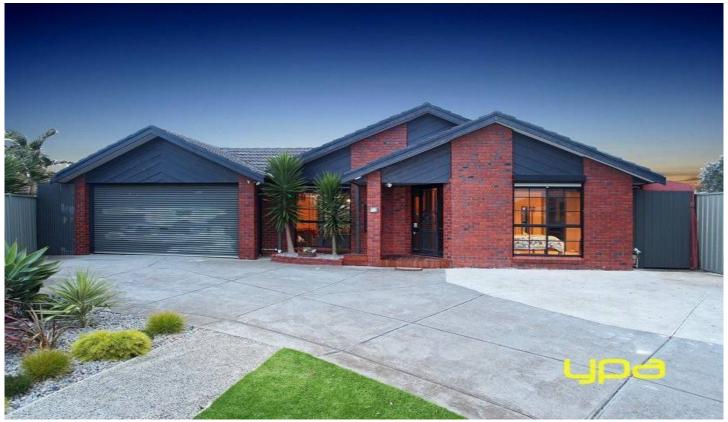

## 12 Haricot Court KEILOR DOWNS VIC

Perfect in every way ,this character filled home makes living super easy with its ready to enjoy layout beautifully light and spacious with an air of casual elegance would be a joy to live in .Set amongst delightful landscaping and surrounded by a 806m2approx block size , this sun-filled home is both relaxed and private . Warm and inviting throughout this graceful home comprises modern kitchen with Stainless steel appliances, two living areas, meals area overlooking and extending onto a vast undercover entertaining area. Completely comfortable with ducted heating ,evaporative cooling ,huge outdoor BBQ area, alarm system, roller shutters, video intercom, water tank and all overlooking a beautiful vegie garden. Make no mistake this home is gorgeous and a breath of fresh air to whomever is lucky enough to grab it!