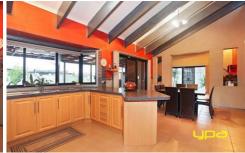

## 12 Haricot Court KEILOR DOWNS VIC

Perfect in every way ,this character filled home makes living super easy with its ready to enjoy layout beautifully light and spacious with an air of casual elegance would be a joy to live in .Set amongst delightful landscaping and surrounded by a 806m2approx block size , this sun-filled home is both relaxed and private . Warm and inviting throughout this graceful home comprises modern kitchen with Stainless steel appliances, two living areas, meals area overlooking and extending onto a vast undercover entertaining area. Completely comfortable with ducted heating ,evaporative cooling ,huge outdoor BBQ area, alarm system, roller shutters, video intercom, water tank and all overlooking a beautiful vegie garden. Make no mistake this home is gorgeous and a breath of fresh air to whomever is lucky enough to grab it!