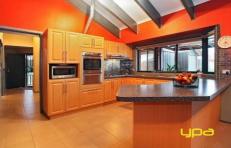

## 12 Haricot Court KEILOR DOWNS VIC

Perfect in every way ,this character filled home makes living super easy with its ready to enjoy layout beautifully light and spacious with an air of casual elegance would be a joy to live in .Set amongst delightful landscaping and surrounded by a 806m2approx block size , this sun-filled home is both relaxed and private . Warm and inviting throughout this graceful home comprises modern kitchen with Stainless steel appliances, two living areas, meals area overlooking and extending onto a vast undercover entertaining area. Completely comfortable with ducted heating ,evaporative cooling ,huge outdoor BBQ area, alarm system, roller shutters, video intercom, water tank and all overlooking a beautiful vegie garden. Make no mistake this home is gorgeous and a breath of fresh air to whomever is lucky enough to grab it!