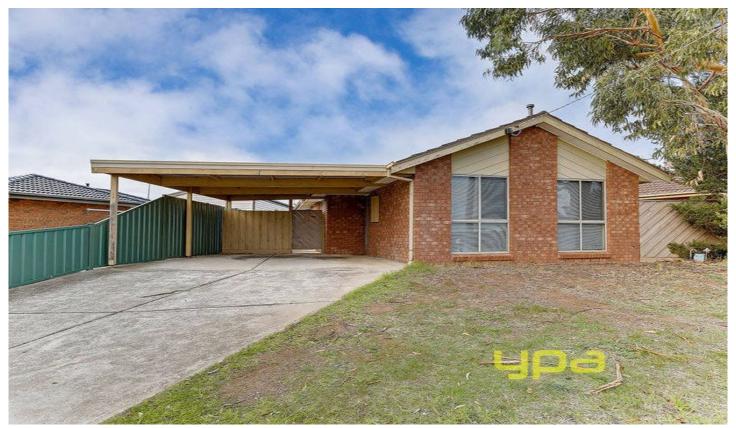

## 156 Opie Road ALBANVALE VIC

First home buyers, investors, 'down-sizers', that great value property you imagined is right here and ready for you to buy! Offering 2 bedrooms with BIR's, spacious lounge at front, bright kitchen with tiled meals and family area leading out to a generous yard. Includes double carport, heating, split system cooling, and more. All this sitting on a great size allotment measuring approximately 325m2. Close to all local amenities such as major shopping centers, parklands, public transport (on a bus route) and local schools. Take advantage and secure it today.