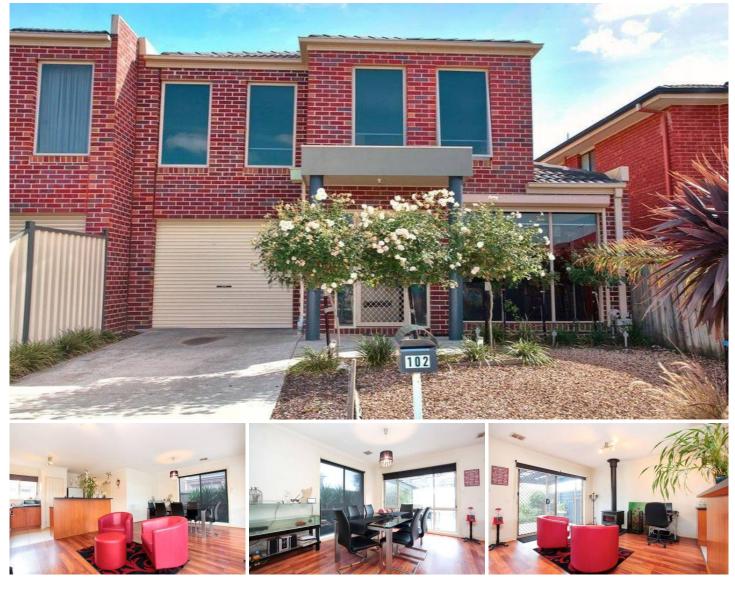

## 102 Delbridge Drive SYDENHAM VIC

This light-filled townhouse is exceptional in one of Sydenham's premier streets, elevated setting amidst a tree-lined streetscape near parks, public transport, schools and shopping facilities.

- 3 bedrooms upstairs
- 1 bathroom and toilet upstairs Powder room downstairs
- Large formal lounge
- Central kitchen with stainless steel appliances
- Dishwasher
- Coonara heater
- Gas ducted heating
- Split system
- Roller Shutters
- Single car garage
- Undercover entertainment area
- Approx 330m2

Land Size : 330 sqm View : https://www.ypa.com.au/7391049

Peter Colella 0421 346 326