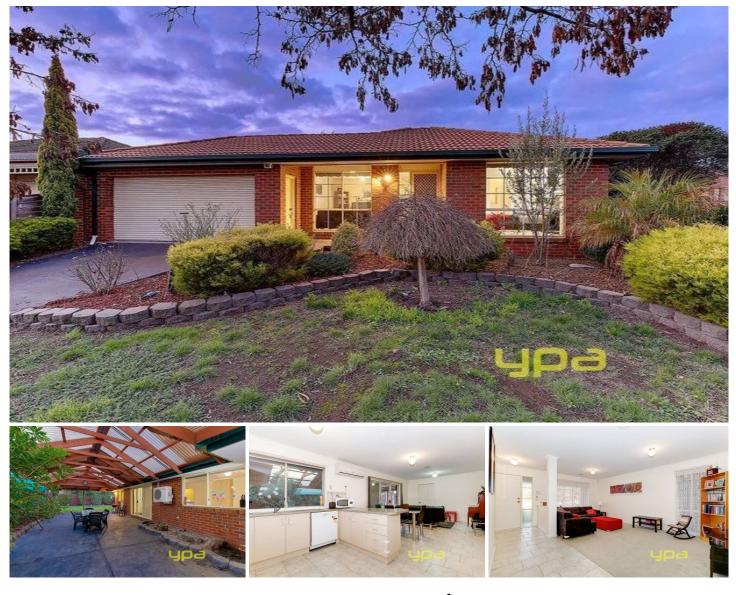

## 8 Whitmore Place HILLSIDE VIC

Situated in a lovely, friendly court in the highly sought after 'Banchory' estate, this attractive family home offers a great new lifestyle. Offering 4 bedrooms, all with built-on robes, master with full ensuite and walk-in, formal lounge on entrance, bright kitchen with open meals and family area. Take a look outside and find a huge undercover pergola area, perfect for all year round entertaining. Includes double garage, ducted heating, split system cooling, dishwasher and loads more. It's just what you've searched for make it yours!

## 4 🎮 2 🚔 2 🗬

Land Size : 473 sqm View : https://www.ypa.com.au/7391052