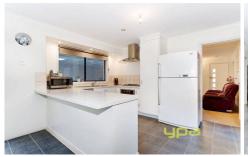

## 49 Meade Way SYDENHAM VIC

Catering for all living requirements, this neat home offers style, comfort and convenience all in one. Enhanced by natural light, the open layout showcases a fantastic lifestyle for even the fussiest of buyers, featuring 3 bedrooms, formal lounge on entrance, renovated kitchen with ceasar stone tops and SS appliances overlooking tiled meals and living zone. Step out to the generous decked undercover entertaining area, perfect all year round. Further attributes include 2way bathroom, heating, evaporative cooling, tandem double garage with internal access, shed, dishwasher, a fresh coat of paint and the list goes on Quality homes at a price like this don't come around too often. Call to arrange your inspection TODAY!