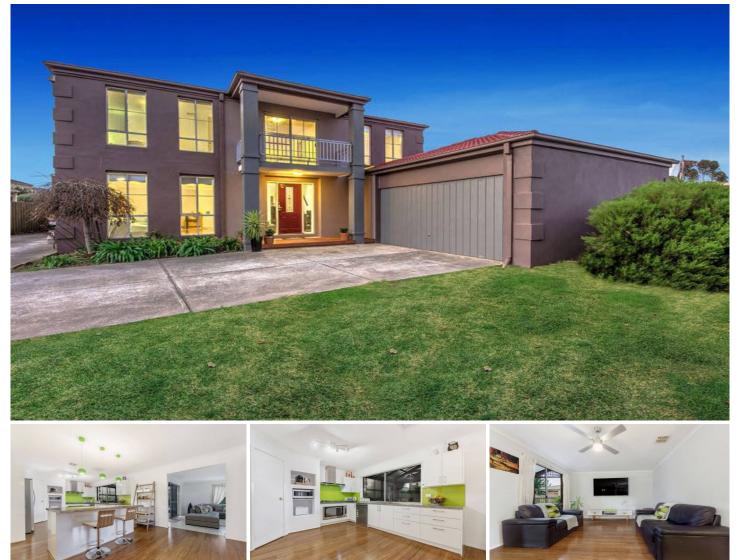

## 2 Boberrit Wynd SYDENHAM VIC

Nestled in a quiet location sits this immaculate updated family home. Offering 4 great sized bedrooms, master with ensuite and WIR, plus study/optional 5th bedroom. Formal lounge/dining area on entrance leading to a modern kitchen SS appliances and glass splashback adjoining the meals/family area and rumpus room at the rear.

Step out to the decked pergola area perfect for entertaining all year round overlooking a HUGE backyard. Further features include upstairs retreat area, ample storage, ducted heating, cooling, double garage, dishwasher, and loads more.

Situated close to all major amenities such as shops, local schools and public transport. One inspection is all it takes to fall in love. Inspect today!