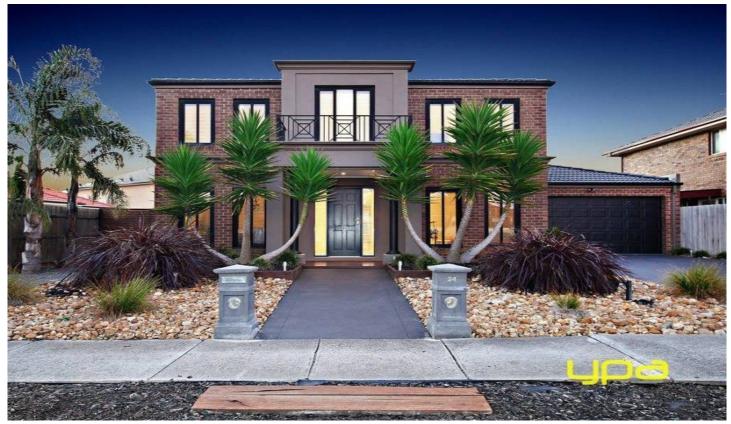

## 24 Brewster Way TAYLORS HILL VIC

This impeccably appointed residence showcases designer style throughout with light filled living spaces and an innovative architect design. Focusing on optimum privacy, space and easy care in/outdoor living, it makes an exceptional home for the entertainer. Immaculately presented and with an abundance of natural light, this striking home features plenty of space for your family without compromising on aesthetics. Boasting attractive tiling in the living areas and plush, near-new carpeting to all bedrooms, the home combines functionality with comfort. Spacious and contemporary, the kitchen features great bench space ,oversized pantry, stainless steel appliances and plenty of storage. Living areas are expansive and feature lounge, dining and family rooms plus separate home office/ study area and teenage retreat upstairs with ample storage. Other quality appointments include 12 solar panel to keep the running costs low, Outdoor kids play