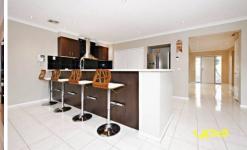

## 24 Brewster Way TAYLORS HILL VIC

This impeccably appointed residence showcases designer style throughout with light filled living spaces and an innovative architect design. Focusing on optimum privacy, space and easy care in/outdoor living, it makes an exceptional home for the entertainer. Immaculately presented and with an abundance of natural light, this striking home features plenty of space for your family without compromising on aesthetics. Boasting attractive tiling in the living areas and plush, near-new carpeting to all bedrooms, the home combines functionality with comfort. Spacious and contemporary, the kitchen features great bench space ,oversized pantry, stainless steel appliances and plenty of storage. Living areas are expansive and feature lounge, dining and family rooms plus separate home office/ study area and teenage retreat upstairs with ample storage. Other quality appointments include 12 solar panel to keep the running costs low, Outdoor kids play