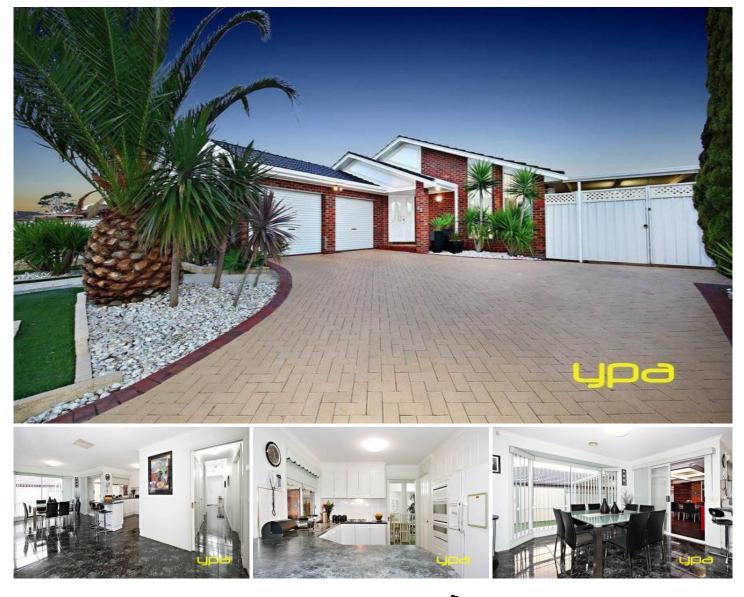

## **45 Frost Drive DELAHEY VIC**

Lovingly maintained by the current owners, this fabulous family home delivers irresistible street presence, compelling interiors, beautiful garden spaces and an ideal family environment in this coveted position. Offered for the first time this comfortable property features 4 great size bedrooms (master with ensuite), formal step down lounge and dining room, spacious kitchen overlooking the meals & family area stepping out to the enclosed alfresco entertainment area. Additional features include high ceilings, evaporative cooling, gas ducted heating, alarm, double car garage plus the bonus of side a access offering further car spaces, or for boat/caravan storage all on an exceptional allotment of some 935m2 approx. 4 🛤 2 📛 3 🚘