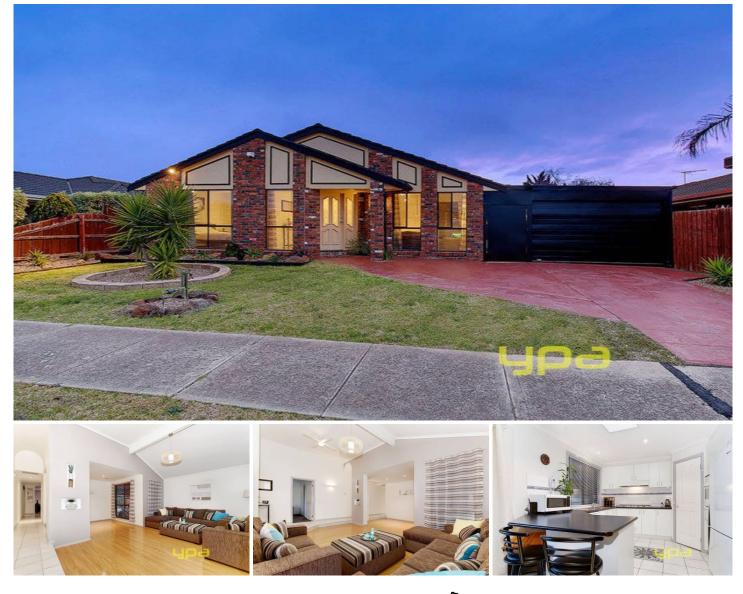

## **15 Pimelea Way HILLSIDE VIC**

Situated within a short and easy stroll to local schools, and only minutes to shops and transport, this great sized home will meet your family's needs

Featuring three generous sized bedrooms all with built-in-robes, master with ensuite and WIR, open lounge with cathedral ceilings on entrance, bright kitchen complete including dishwasher adjoining the meals/family area. Step outside to the undercover entertaining area/carport overlooking a massive backyard.

Extras include ducted heating, new carpets throughout, reverse cycle split system, rear access, alarm system, spa bath, and loads more. It's truly the perfect setting guaranteed to impress for the fussiest of buyers.