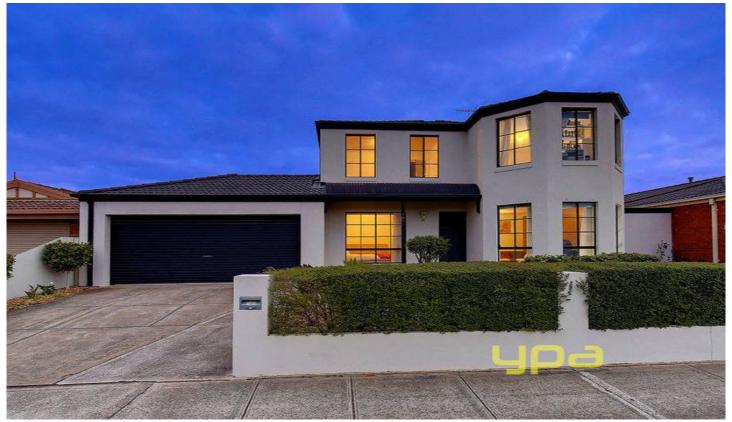

## 141 Community Hub HILLSIDE VIC

You'll certainly be impressed with the style and fit-out of this attractive family home. Featuring: 4 bedrooms, 2 x master with ensuite and robes, open lounge at front with leading to updated kitchen with stone bench tops and SS appliances, meals area leading to a MASSIVE enclosed entertainment area overlooking a decked solar heated in-ground pool. Includes: double remote garage, ducted heating, 3 x split system, alarm and loads of extras, there's truly nothing left to do but enjoy. So make sure you see it while it's here homes like this don't stay available for long!