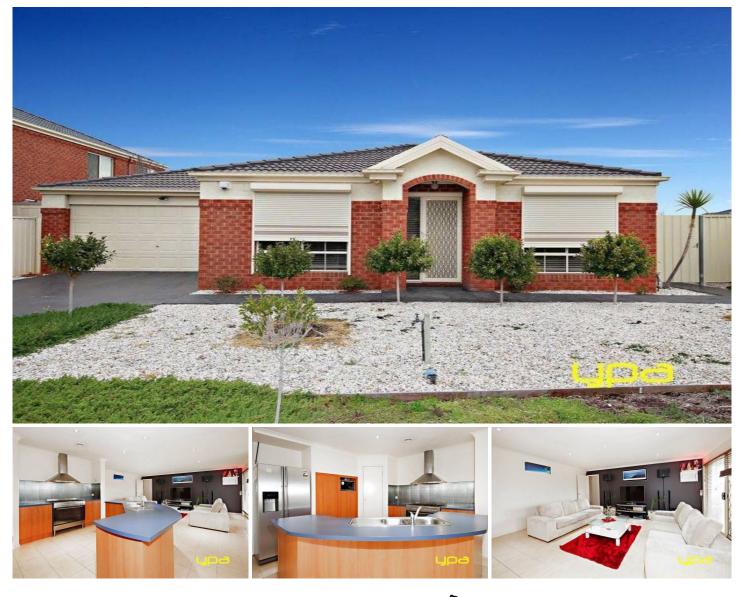

## **10 Rockland Court TAYLORS HILL VIC**

Open and airy with space to spread out, this immaculate home located within minutes of all amenities. To meet the family's growing needs it offers 5 generous size bedrooms, ensuite to master, large study, big separate living zones cater to all occasions with formal lounge and huge family room overlooked by a massive open plan kitchen. Remote double car garage with internal access and all set on an exceptional allotment of some 617sqm. Other features include gas ducted heating, cooling, alarm system, electric roller shutters, alfresco and landscaped gardens. 5 🛤 2 🚔 2 🖨