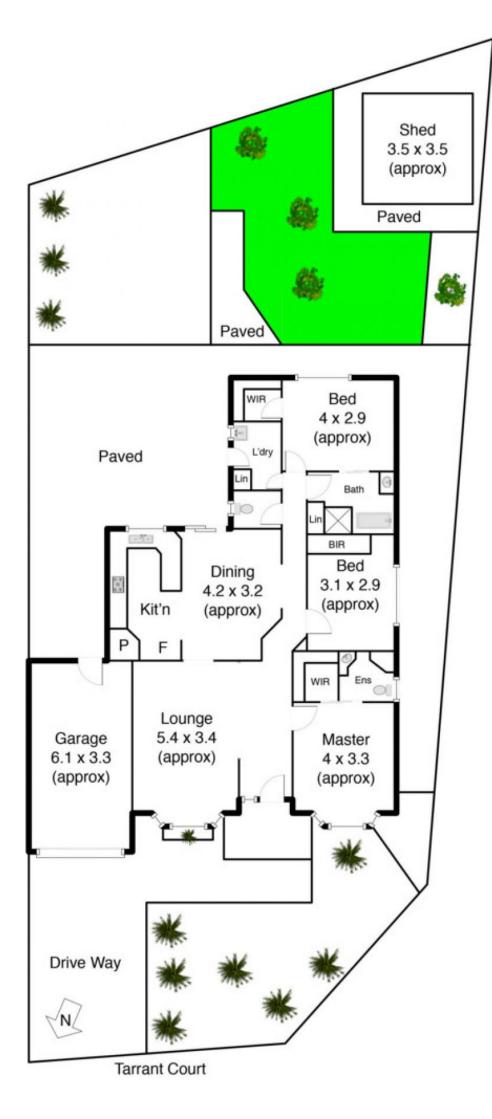

## 1/12 Tarrant Court KEILOR DOWNS VIC

This spacious and well-maintained street facing house-sized Villa situated in the highly sought after location in Keilor Downs has everything you require without compromising size and quality. Within a close proximity to Schools, shopping centres, public transport, Medical services and freeway entrances. Well-appointed for today's lifestyle, this private residence compromises of 2 master bedrooms with ensuite and WIRS and a third guest bedroom with BIR, open plan kitchen with dining, an independent lounge room complimented with floorboards and a separate laundry with plenty of storage. Other features include landscaped gardens with a neat low maintenance outdoor area, brand new carpets, window locks, lock up garage, central heating and a garden shed. Enquire Today!