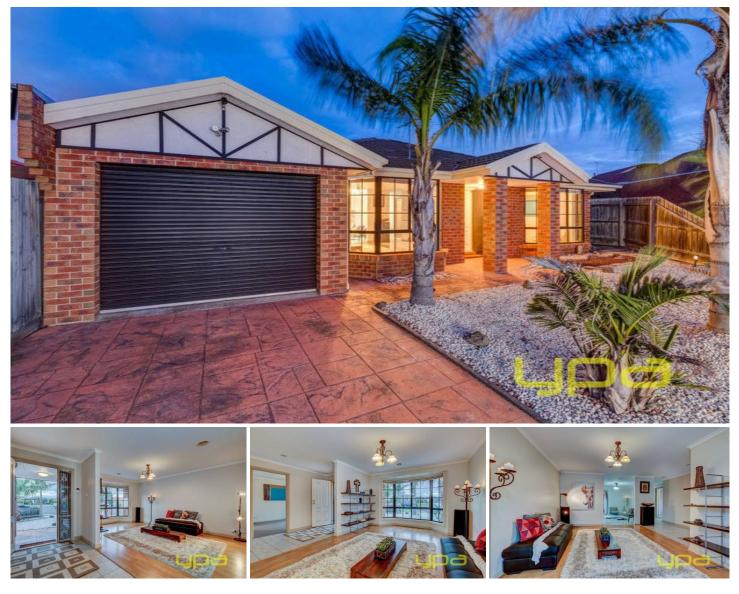

## 1/12 Tarrant Court KEILOR DOWNS VIC

This spacious and well-maintained street facing house-sized Villa situated in the highly sought after location in Keilor Downs has everything you require without compromising size and quality. Within a close proximity to Schools, shopping centres, public transport, Medical services and freeway entrances. Well-appointed for today's lifestyle, this private residence compromises of 2 master bedrooms with ensuite and WIRS and a third guest bedroom with BIR, open plan kitchen with dining, an independent lounge room complimented with floorboards and a separate laundry with plenty of storage. Other features include landscaped gardens with a neat low maintenance outdoor area, brand new carpets, window locks, lock up garage, central heating and a garden shed. Enquire Today!