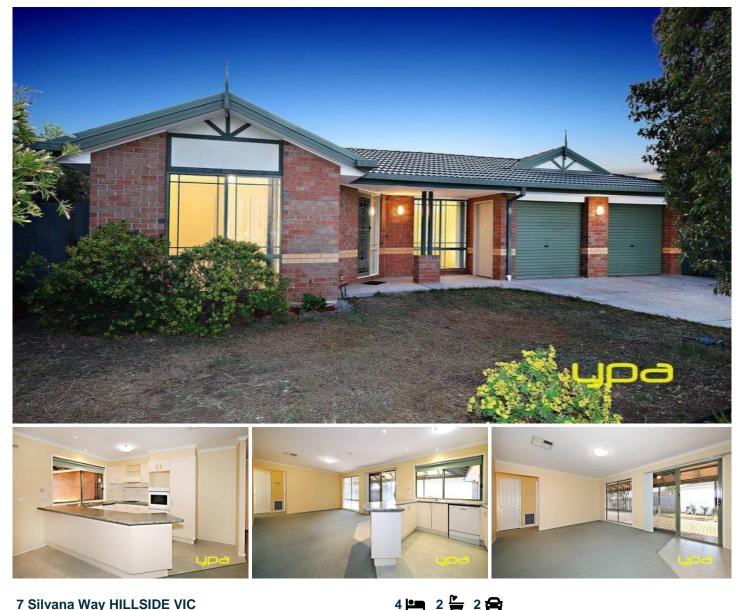

## 7 Silvana Way HILLSIDE VIC

A location defined by schools, cafes and convenience, proportions offering clever flexibility, zoned living and light and bright spaces throughout. A flexible floorplan unfolds revealing plenty of indoor space with two separate living areas to fit your lifestyle served by a well-appointed kitchen open plan meals area with a further family room. Main bedroom with full ensuite and WIR, three bright additional bedrooms and a central bathroom complete with open study provide appealing accommodation. Other features include ducted heating, evaporative cooling, double garage with drive through complete with undercover entertainment area.